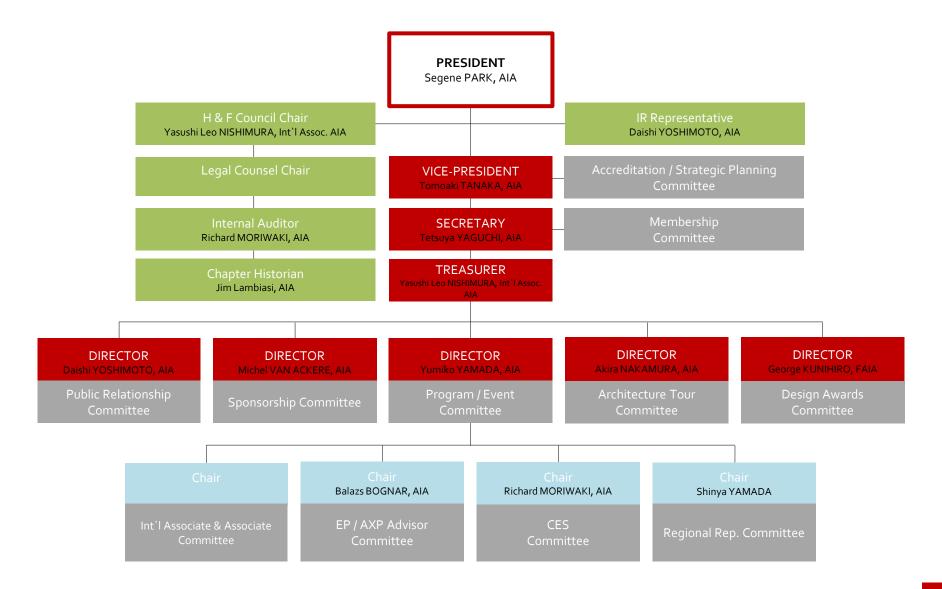

- 1. Managing Groups
- Executive Committee
- Accreditation / Strategic Planning Committee
   Membership Committee
- Honorable and Fellow Council (Advisory and Nomination)
- Legal Counsel

2. Advisory Groups

- **3. Supporting Groups**Public Relationship Committee
- Sponsorship Committee
- CES Committee

- 4. Core Activity Groups
- Architecture Tour Committee
- Design Awards Committee
- EP / AXP Advisor CommitteeProgram / Event Committee

Int'l Assoc. and Assoc. Committee

Regional Representative
 Committee

5. Strategic Task Groups

The new organization makes it possible for every member to play an active role, and further we can be more sensitive to the individual's and Japan chapter's needs for promotion of our profession in this community. Additionally, we will build and develop relationships with organizations such as the Japan Institute of architects (JIA), the Society of American Military Engineers (SAME), Urban Land Institute (ULI), other AIA chapters in the U.S and the International Region, and more if possible!

# **Managing Groups**

## **Advisor Groups**

# **Supporting Groups**

# **Core Activity Groups**

# **Strategic Task Groups**