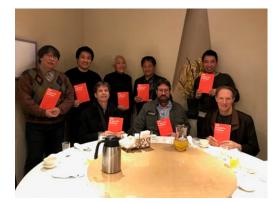

## PRESIDENTS' CLUB MEETING 2021

On February 11, The Annual AIAJ President Club Meeting was held via zoom due to COVID-19. The meeting was an AIAJ`s friendly tradition for giving advice from the past presidents to the newly elected president.

## AIAJ Traditional Lunch / Advice for New President

2020 President Yasushi Leo NISHIMURA, Int`IAssoc. AIA 2019 President Akira NAKAMURA, AIA 2018 President Daishi YOSHIMOTO, AIA 2017 President Scott GOLD, AIA 2016President George KUNIHIRO, FAIA 2015 President Richard MORIWAKI, AIA 2014 President YasuyukiSAKURAI, AIA 2013 President YasuyukiYANAGISAWA, AIA 2012 - 2011 President HisayaSUGIYAMA, AIA 2010President John MADER, AIA 2009 President GeetaMEHTA, AIA 2008 President James LAMBIASI, AIA 2007 President Jun MITSUI, AIA 2006 President Michel VAN ACKERE, AIA