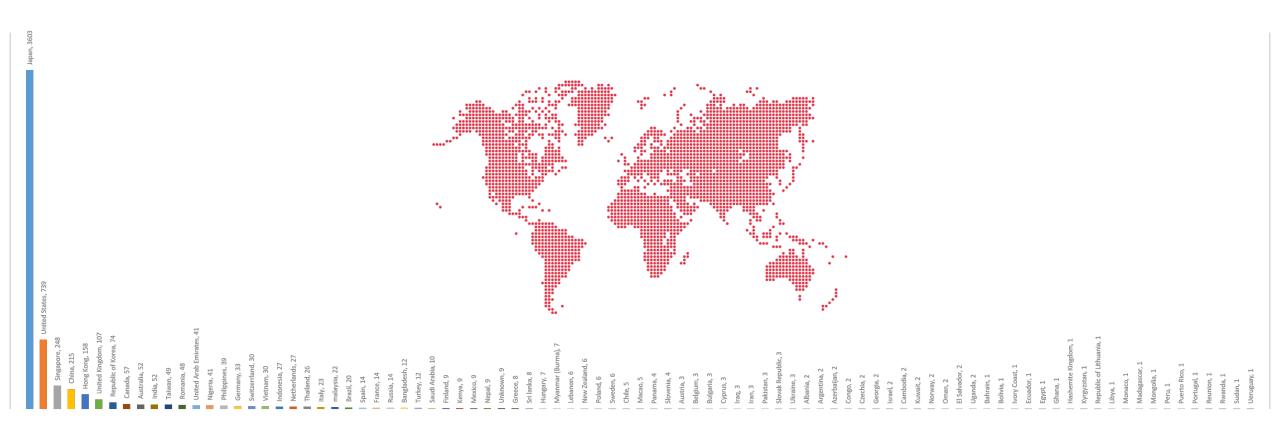

## **International Online Visitors**

International online visitors reached 90 countries as of August

# **Online Visibility**

- Website visit increased 52% visits yr/yr and 76% page views yr/yr
- Domestic 59.78% and International 40.22%

- 49 countries from America, Europe, Middle East, and APAC countries
- Region: Domestic 33% and International 67%
- Registered: Memberships 34% and General Public 66%
- Attendeed: Memberships 46% and General Public 54%

## FRIENDS

- AIA Japan Friends: 775 across +30 countries
- AIA: +96,000 across +100 countries [61 state chapters + local chapters]
- AIA International Region: +3,000 across +100 countries [AIA Canada Society, AIA Continental Europe, AIA Hong Kong, AIA Middle East, AIA Shanghai, AIA United Kingdom, AIA Unassigned International Members]