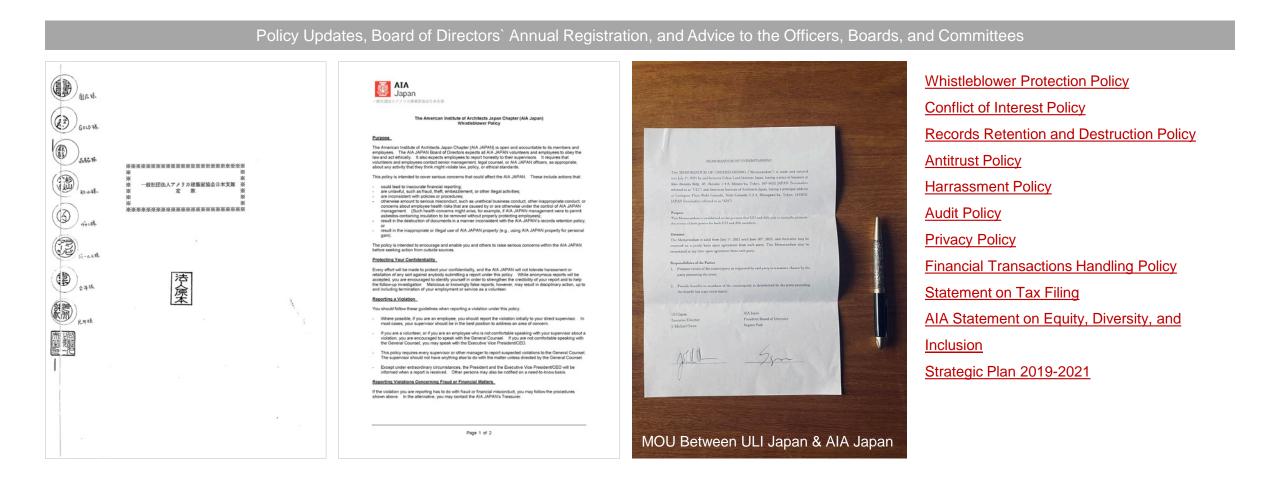

# Legal Counsel

A group of AIAJ members convened for advice or instruction. The committee members will ensure the validity and legality of the chapter.