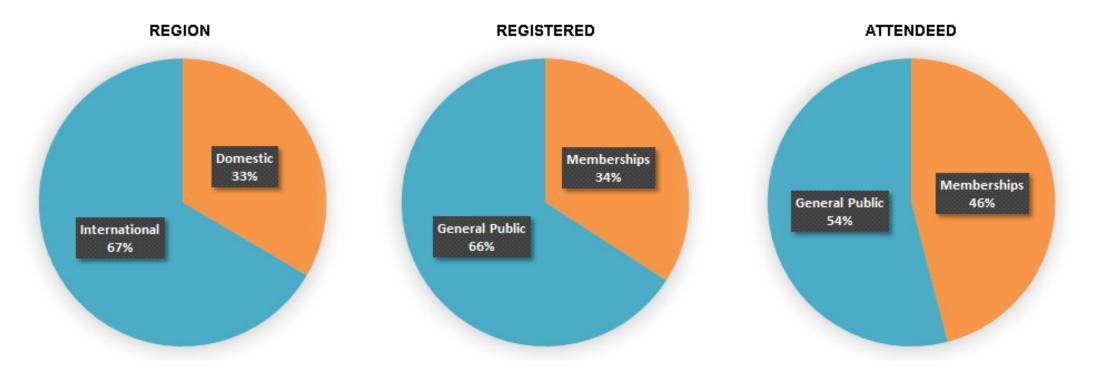

# **Online Visibility**

- Website visit increased 52% visits yr/yr and 76% page views yr/yr
- Domestic 59.78% and International 40.22%

- 49 countries from America, Europe, Middle East, and APAC countries
- Region: Domestic 33% and International 67%
- Registered: Memberships 34% and General Public 66%
- Attendeed: Memberships 46% and General Public 54%