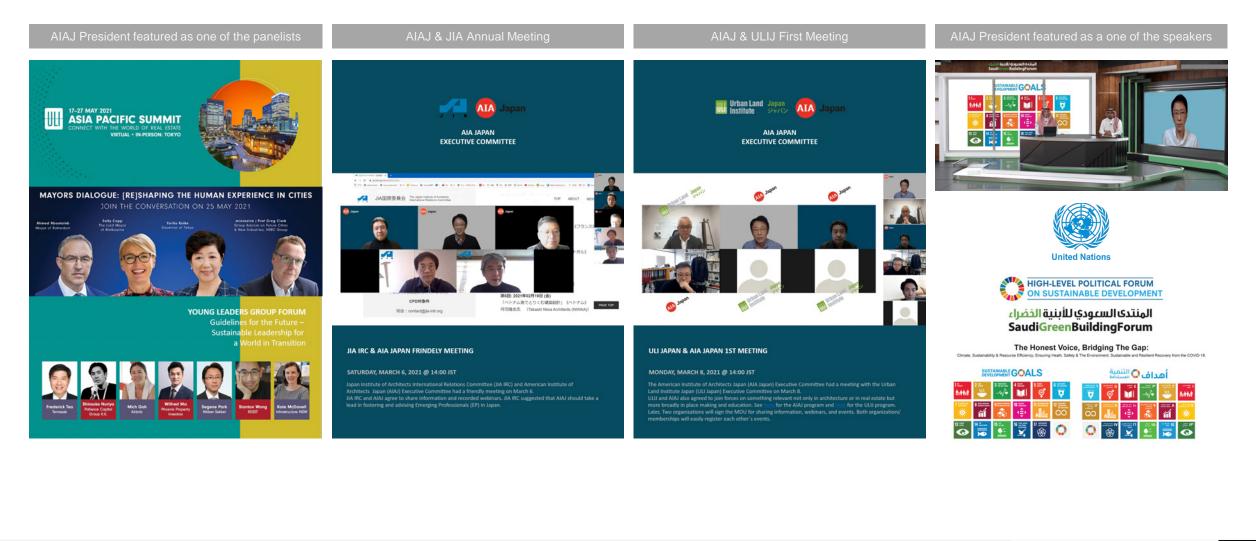

## **International Online Visitors**

International online visitors reached 90 countries as of August

# **Online Visibility**

- Website visit increased 52% visits yr/yr and 76% page views yr/yr
- Domestic 59.78% and International 40.22%

- 49 countries from America, Europe, Middle East, and APAC countries
- Region: Domestic 33% and International 67%
- Registered: Memberships 34% and General Public 66%
- Attendeed: Memberships 46% and General Public 54%